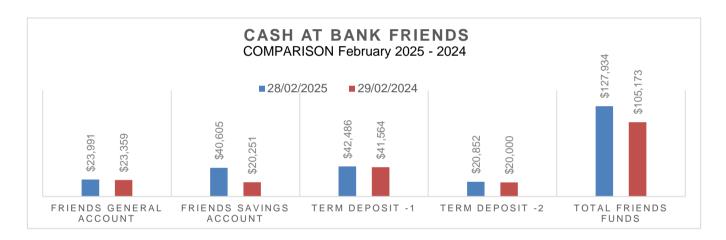

#### Friends Accounts:-

As at 28 February 2025, the Friends had a balance of \$127,935 in funds held at the bank. The Friends Working account \$23,991, Friends Business Transaction account \$40,605, Friends Term Deposit 1 \$42,486 & Friends Term Deposit 2 \$20,852.

From the 1st January to 28th February the Friends had income of \$8,030 and expenditure of \$530 resulting in a Net Cash Movement of \$7,500.

This compares to a Net Cash Movement of \$998 at the end of Febraury 2024.