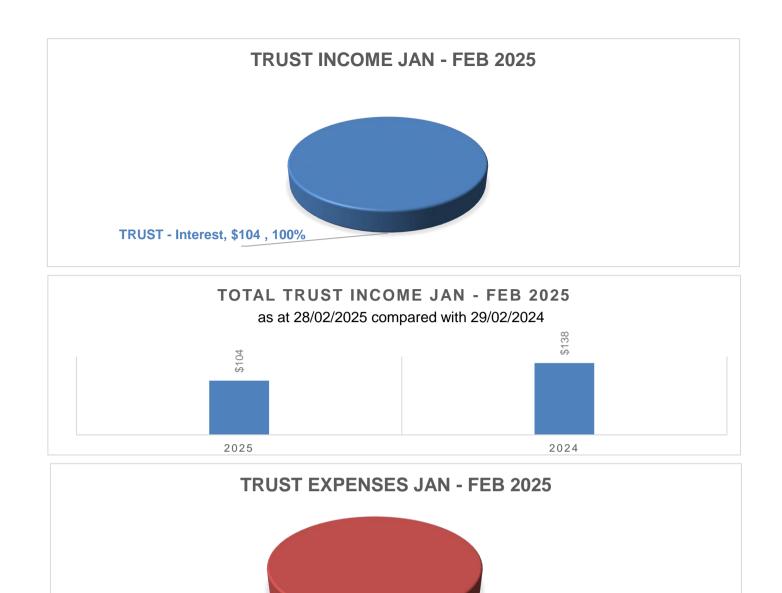

#### **TRUST Accounts:-**

As at the 28 February 2025 The National Arboretum Canberra Trust Fund had a balance of \$164,506 in funds held at the bank. TRUST Savings Account \$55,981, TRUST Term Deposit 1 \$45,968 & TRUST term Deposit 2 \$62,557. From the 1st January to 28th February the TRUST recorded income of \$104 and expenditure of \$35, resulting in a Net Cash Movement of \$69.

This compares to a Net Cash Movement of \$73 at 28 February 2024

# National Arboretum Canberra Public Tust Fund Income & Expenditure - Cash Basis 01 January - 28 February 2025

| Trust Account Income            | 2025 YTD | 2024YTD | 2025/24<br>difference |
|---------------------------------|----------|---------|-----------------------|
| TRUST - Interest                | \$104    | \$138   | (\$34)                |
| Total Trust Account Income      | \$104    | \$138   | (\$34)                |
| Trust Account Expenses          |          |         |                       |
| TRUST - Xero acctg fee          | \$35     | \$65    | (\$30)                |
| Total Trust Account Expenses    | \$35     | \$65    | (\$30)                |
| Trust Account Net Cash Movement | \$69     | \$73    | (\$4)                 |
| Total Net Profit (Deficit)      | \$7,569  | \$1,071 | \$6,498               |