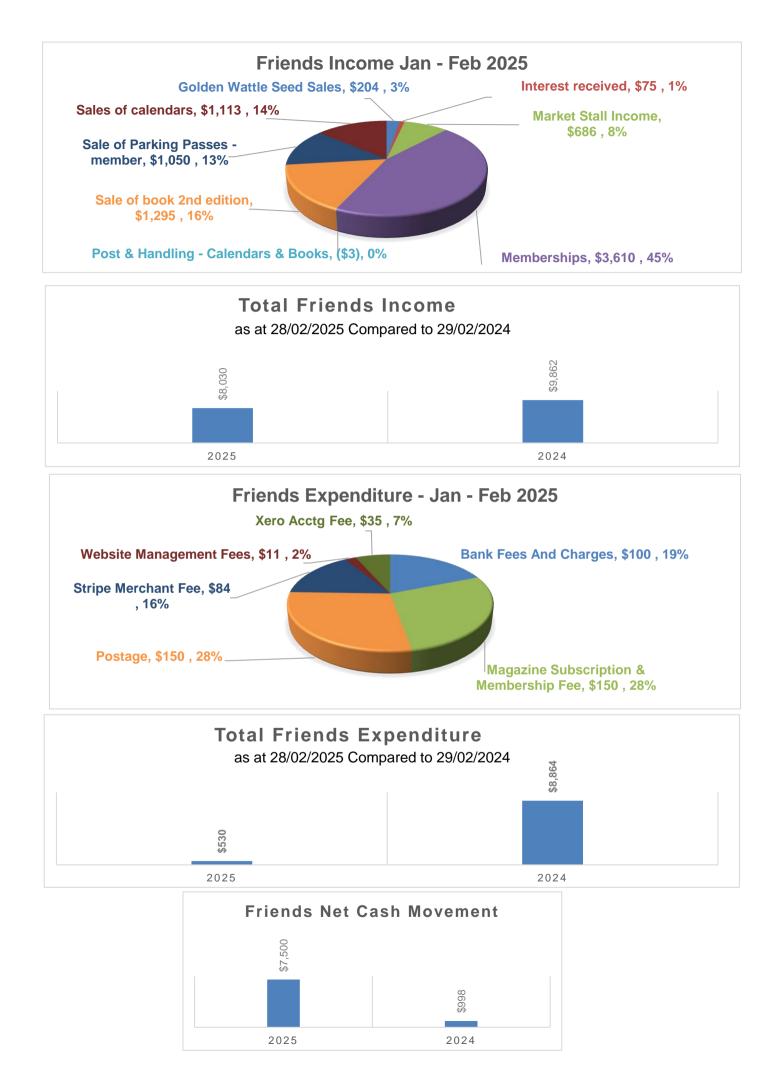

From the 1st January to 28th February the Friends had income of \$8,030 and expenditure of \$530 resulting in a Net Cash Movement of \$7,500.

This compares to a Net Cash Movement of \$998 at the end of Febraury 2024.

# Friends of the National Arboretum Canberra Income & Expenditure - Cash Basis

01 January - 28 February 2025

|                                                | or ourraury | 201001001920 | 20         |                       |
|------------------------------------------------|-------------|--------------|------------|-----------------------|
| Friends Income                                 |             | 28/02/2025   | 29/02/2024 | 2025/24<br>difference |
| Donations & Gifts - to be transferred to TRUST |             | \$0          | \$200      | (\$200)               |
| Golden Wattle Seed Sales                       |             | \$204        | \$0        | \$204                 |
| Interest received                              |             | \$75         | \$46       | \$29                  |
| Market Stall Income                            |             | \$686        | \$1,770    | (\$1,084)             |
| Memberships                                    |             | \$3,610      | \$2,825    | \$785                 |
| Post & Handling - Calendars & Books            |             | (\$3)        | (\$13)     | \$10                  |
| Sale of book 2nd edition                       |             | \$1,295      | \$2,352    | (\$1,057)             |
| Sale of Parking Passes - member                |             | \$1,050      | \$1,085    | (\$35)                |
| Sales of calendars                             |             | \$1,113      | \$1,596    | (\$483)               |
| Total Friends Income                           |             | \$8,030      | \$9,862    | (\$1,831)             |
| Friends Expenses                               |             |              |            |                       |
| Bank Fees And Charges                          |             | \$100        | \$94       | \$7                   |
| Friends Projects - History project             |             | \$0          | \$5,491    | (\$5,491)             |
| Magazine Subscription & Membership Fee         |             | \$150        | \$130      | \$20                  |
| Ngnala Bus Lease                               |             | \$0          | \$2,721    | (\$2,721)             |
| Parking Pass Expense                           |             | \$0          | \$129      | (\$129)               |
| Postage                                        |             | \$150        | \$124      | \$26                  |
| Stripe Merchant Fee                            |             | \$84         | \$91       | (\$8)                 |
| Website Management Fees                        |             | \$11         | \$18       | (\$7)                 |
| Xero Acctg Fee                                 |             | \$35         | \$65       | (\$30)                |
| Total Friends Expenses                         |             | \$530        | \$8,864    | (\$8,334)             |
| Friends Net Cash Movement                      |             | \$7,500      | \$998      | \$6,502               |