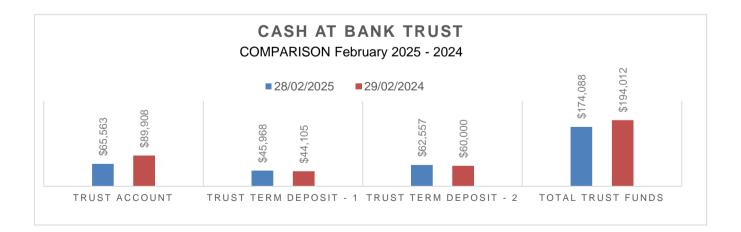

#### **TRUST Accounts:-**

As at the 28 February 2025 The National Arboretum Canberra Trust Fund had a balance of \$164,506 in funds held at the bank. TRUST Savings Account \$55,981, TRUST Term Deposit 1 \$45,968 & TRUST term Deposit 2 \$62,557. From the 1st January to 28th February the TRUST recorded income of \$104 and expenditure of \$35, resulting in a Net Cash Movement of \$69.

This compares to a Net Cash Movement of \$73 at 28 February 2024